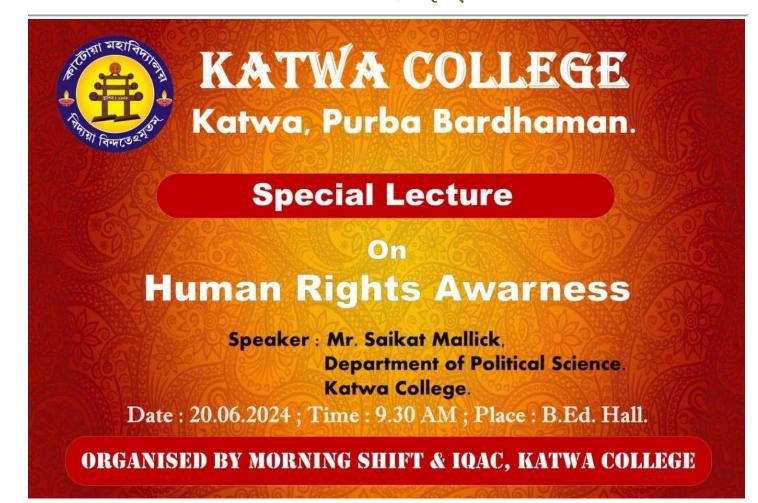

#### Notice

It is hereby informed that the Morning Section, IQAC & Gender Sensitization Committee, Katwa College will organize a program titled "HER VOICE : HER VOTE : ELECTORAL LITERACY FOR WOMEN" on 13.08.2019 at the room no -107 at 08.00 am. All the running Students of our college are hereby directed to attend the said program positively.